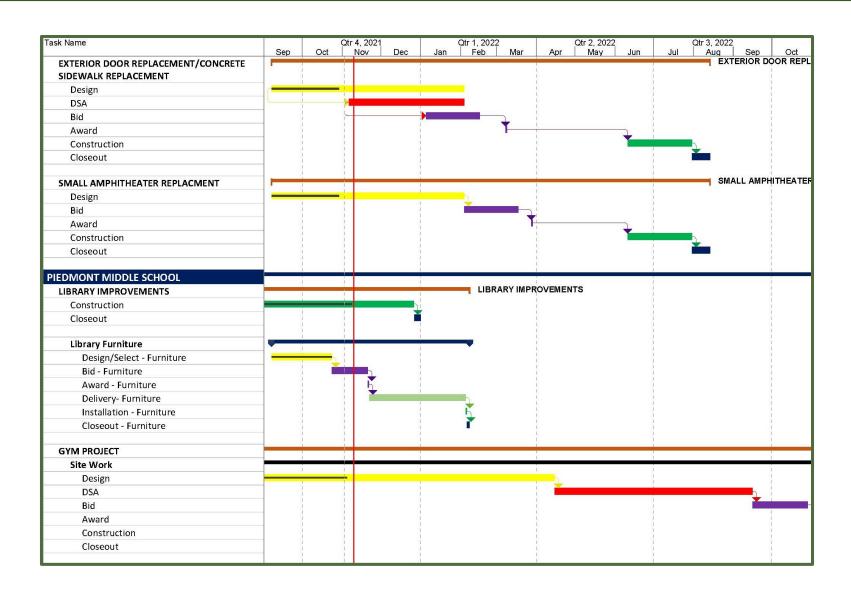

#### **Projects in Design**

- Piedmont Gym
- Fire Alarm, Public Address, and Security Upgrade/Replacement
  - Morrill
  - Piedmont
- Morrill Exterior Door Replacement/Concrete Sidewalk Replacement
- Morrill Small Amphitheater Replacement