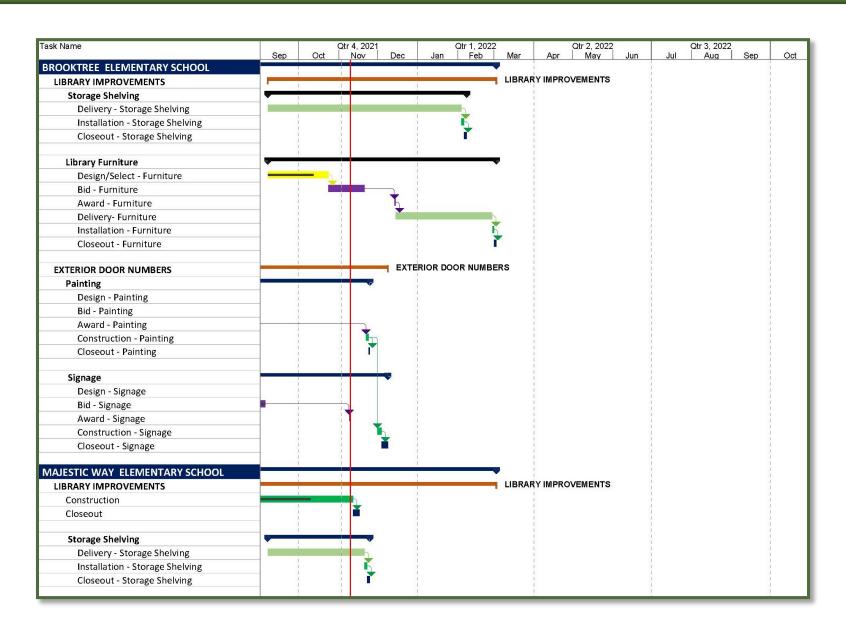

#### **Projects in Progress**

- Library Improvements
  - Brooktree
  - Noble
  - Majestic Way
  - Summerdale
  - Vinci Park
  - Morrill
  - Piedmont
  - Sierramont
- Exterior Door Numbers at BT, MW, and SD