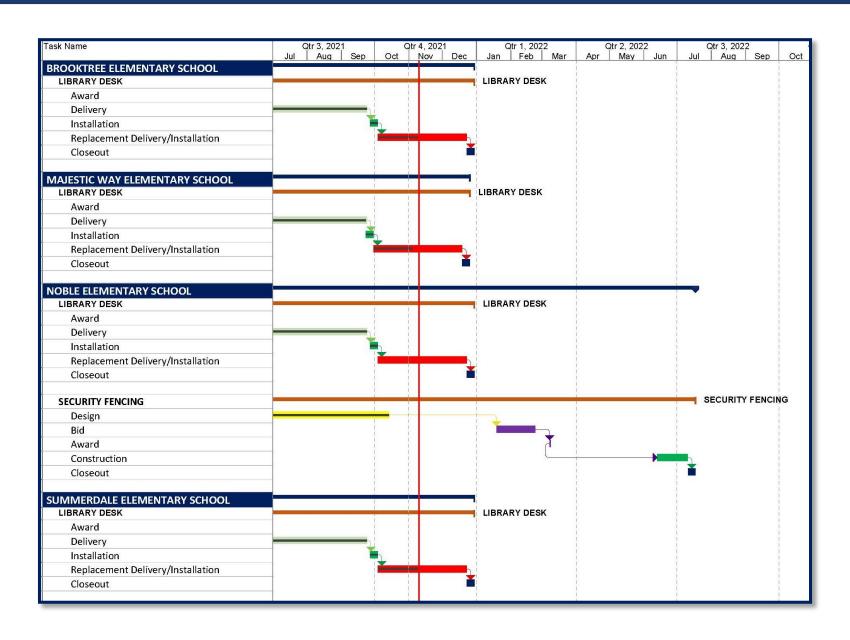

#### **Projects in Progress**

- Library Reception Desk
  - Brooktree, Noble, Majestic Way, Summerdale, Vinci Park, and Piedmont
- Security Camera Project All Sites

### **Bidding**

Security Fencing – Noble

### **Projects in Design**

Vinci Park - FIS Canopy