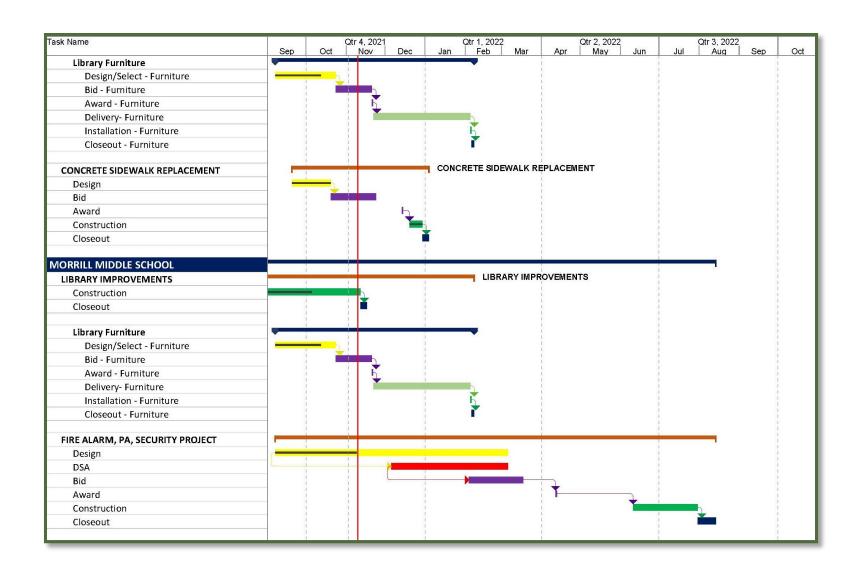

#### **Projects in Progress**

- Library Improvements
  - Brooktree
  - Noble
  - Majestic Way
  - Summerdale
  - Vinci Park
  - Morrill
  - Piedmont
  - Sierramont
- Exterior Door Numbers at BT, MW, and SD

#### **Bidding**

- Concrete Sidewalk Replacement
- Sierramont Tennis Courts

#### **Projects in Design**

- Piedmont Gym
- Fire Alarm, Public Address, and Security Upgrade/Replacement
  - Morrill
  - Piedmont
- Morrill Exterior Door Replacement/Concrete Sidewalk Replacement
- Morrill Small Amphitheater Replacement