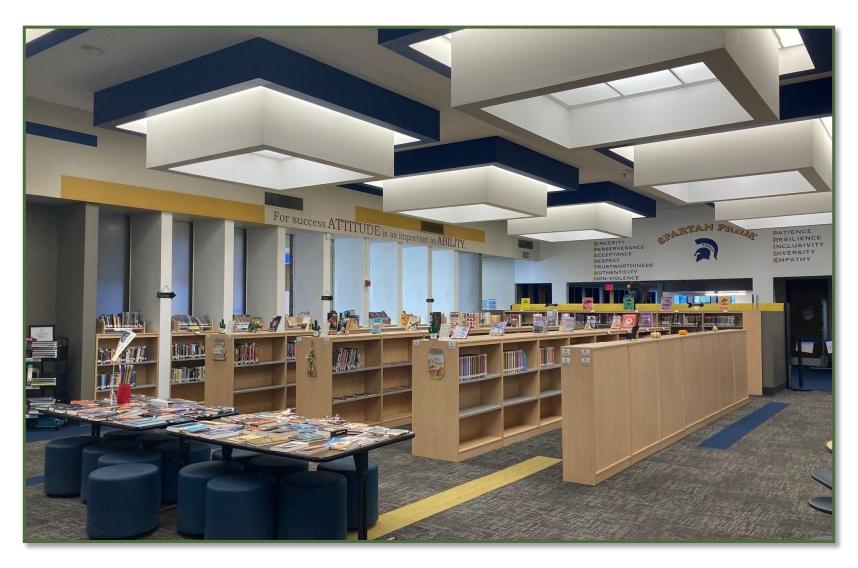

rooktree, Noble, Majestic Way, Summerdale, Vinci Park, and Piedmont
- Security Camera Project All Sites

### **Bidding**

Security Fencing – Noble

### **Projects in Design**

Vinci Park - FIS Canopy





### **Projects Complete**

Concrete Sidewalk Replacement – Laneview

#### **Projects in Progress**

- Library Improvements
  - Brooktree
  - Noble
  - Majestic Way
  - Summerdale
  - Vinci Park
  - Morrill
  - Piedmont
  - Sierramont
- Exterior Door Numbers at BT, MW, and SD

#### **Bidding**

- Concrete Sidewalk Replacement
- Sierramont Tennis Courts

#### **Projects in Design**

- Piedmont Gym
- Fire Alarm, Public Address, and Security Upgrade/Replacement
  - Morrill
  - Piedmont
- Morrill Exterior Door Replacement/Concrete Sidewalk Replacement
- Morrill Small Amphitheater Replacement



Sierramont Library





Noble- Library