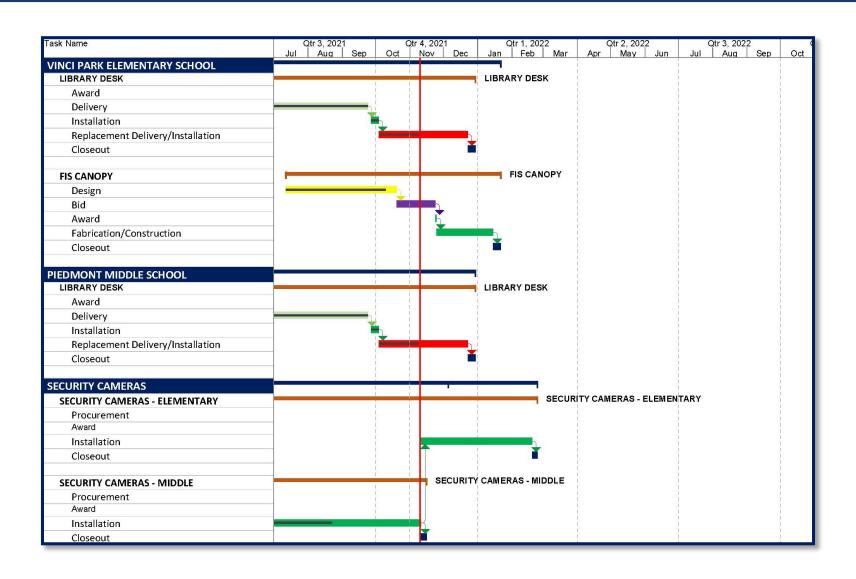

#### **Projects in Progress**

- Library Reception Desk
  - Brooktree, Noble, Majestic Way, Summerdale, Vinci Park, and Piedmont
- Security Camera Project All Sites

### **Projects in Design**

Vinci Park - FIS Canopy