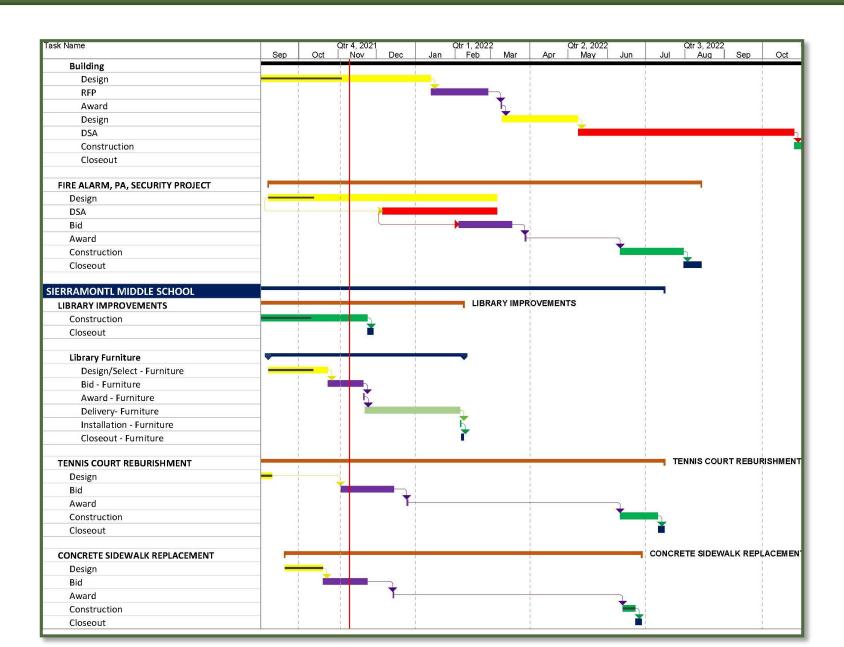

#### **Projects in Design**

- Piedmont Gym
- Fire Alarm, Public Address, and Security Upgrade/Replacement
  - Morrill
  - Piedmont
- Morrill Exterior Door Replacement/Concrete Sidewalk Replacement
- Morrill Small Amphitheater Replacement