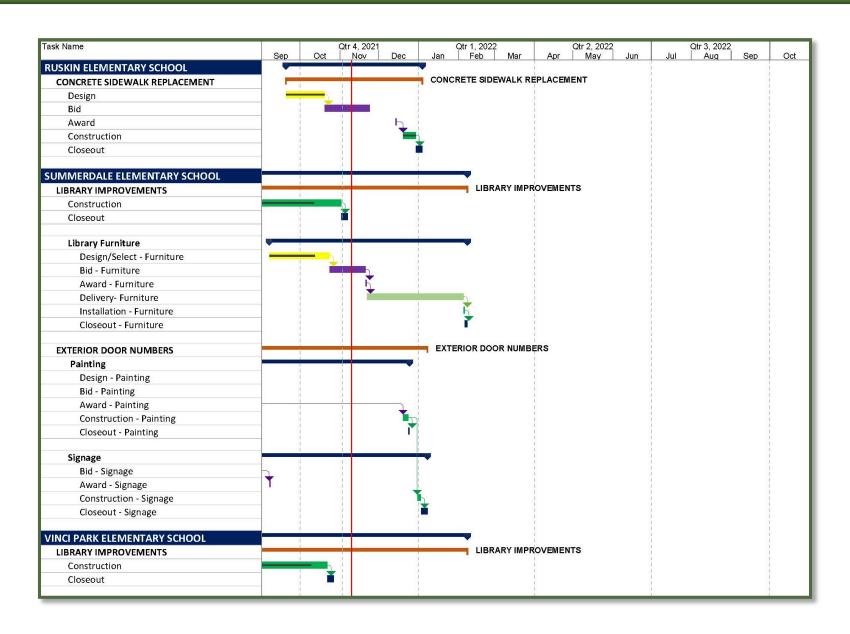

#### **Projects in Progress**

- Library Improvements
  - Brooktree
  - Noble
  - Majestic Way
  - Summerdale
  - Vinci Park
  - Morrill
  - Piedmont
  - Sierramont
- Exterior Door Numbers at BT, MW, and SD

#### **Bidding**

- Concrete Sidewalk Replacement
- Sierramont Tennis Courts