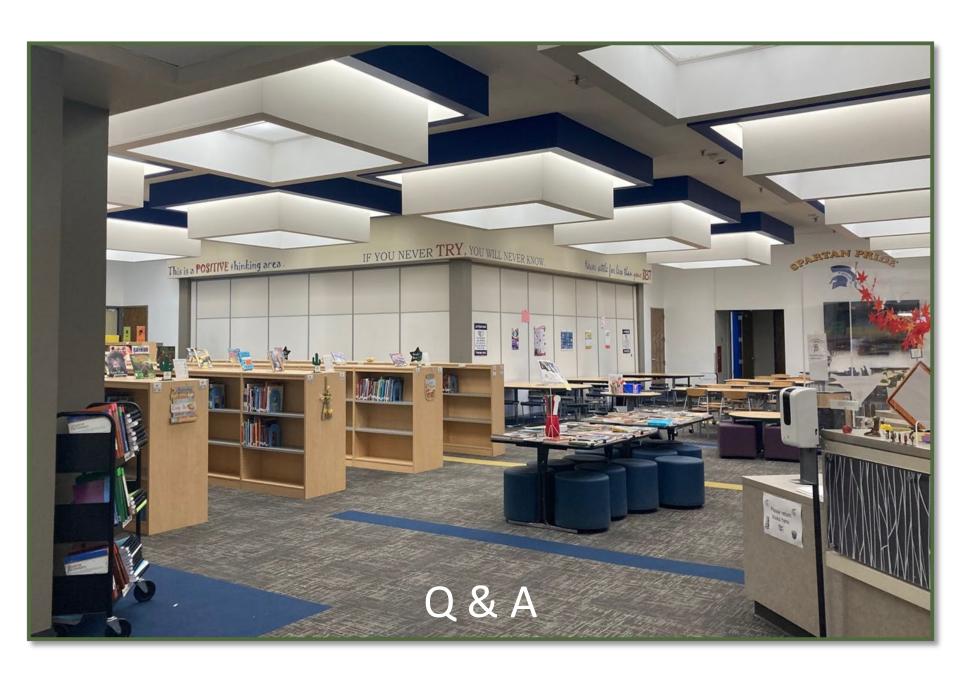

#### **Projects in Progress**

- Library Reception Desk
  - Brooktree, Noble, Majestic Way, Summerdale, Vinci Park, and Piedmont
- Security Camera Project All Sites

#### **Projects in Progress**

- Library Improvements
  - Brooktree
  - Noble
  - Majestic Way
  - Summerdale
  - Vinci Park
  - Morrill
  - Piedmont
  - Sierramont
- Exterior Door Numbers at BT, MW, and SD

Sierramont Library

Noble- Library