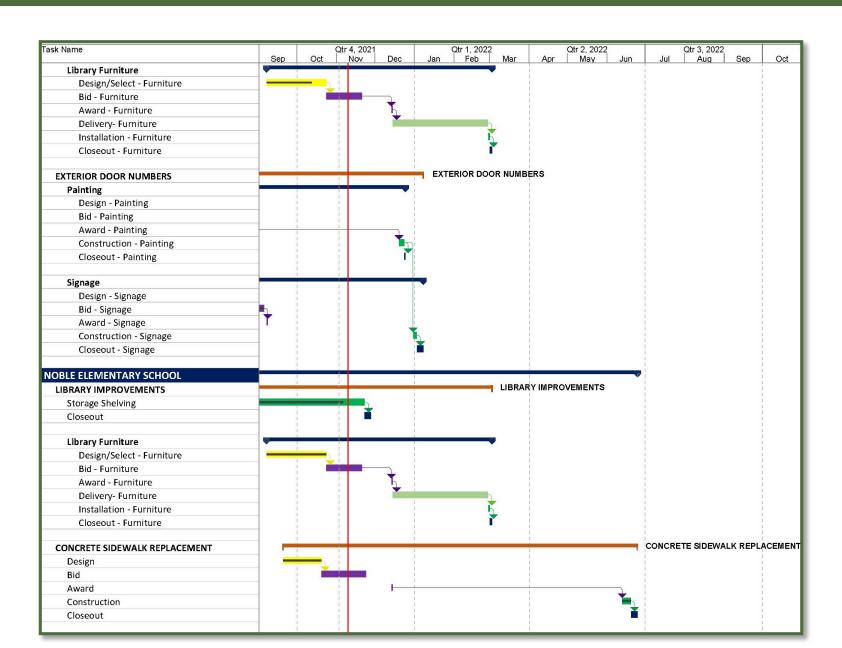

#### **Projects in Progress**

- Library Improvements
  - Brooktree
  - Noble
  - Majestic Way
  - Summerdale
  - Vinci Park
  - Morrill
  - Piedmont
  - Sierramont
- Exterior Door Numbers at BT, MW, and SD